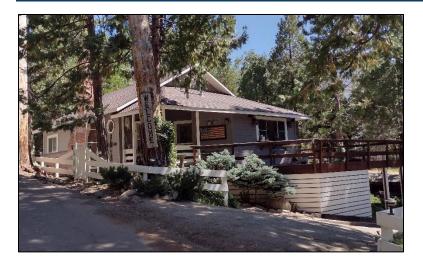

Lot Size: 0.491 acres

This impeccable cabin, charming bunkhouse, and fantastic grounds can be yours!

Looking for a cabin that is equally nice outside as inside? This impeccable cabin with an open floor plan has a fireplace, redwood feature wall, and redwood wainscotting to feel like a cabin and two bedrooms, two baths, and central heat for convenience. A charming bunkhouse with a wood stove, rock hearth, vaulted knotty pine ceilings, and two sleeping areas is perfect for guests (a half bath is close by under the cabin). The circular drive, landscaping, brick patio with firepit, and a horseshoe area on the large double lot complete the package. Did I mention the large decks for entertaining and the great view of Slate Mountain? Call today for your private tour!