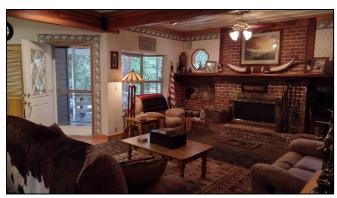

## Features Beamed ceilings Redwood wall, wainscotting, and fireplace mantel

Master suite with private bath Clawfoot tub/shower in guest bath

Central heat plus fireplace

Laundry, half bath, and workshop area under cabin Large decks with mountain views

Lot Size: 0.491 acres

This impeccable cabin, charming bunkhouse, and fantastic grounds can be yours!

Looking for a cabin that is equally nice outside as inside? This impeccable cabin with an open floor plan has a fireplace, redwood feature wall, and redwood wainscotting to feel like a cabin and two bedrooms, two baths, and central heat for convenience. A charming bunkhouse with a wood stove, rock hearth, vaulted knotty pine ceilings, and two sleeping areas is perfect for guests (a half bath is close by under the cabin). The circular drive, landscaping, brick patio with firepit, and a horseshoe area on the large double lot complete the package. Did I mention the large decks for entertaining and the great view of Slate Mountain? Call today for your private tour!