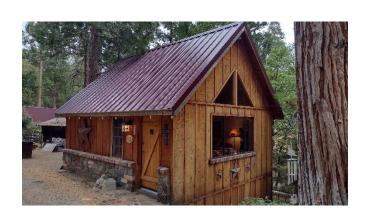

Covered front deck

Bunkhouse with two sleeping areas & wood stove Oversized lot with landscaping & horseshoe pit Circular driveway Furnished and equipped!

2 Beds + Bunkhouse | 2 Baths + ½ bath under cabin 1,250 Sq Ft + 375 Sq Ft Bunkhouse

Lot Size: 0.491 acres

This impeccable cabin, charming bunkhouse, and fantastic grounds can be yours!

Looking for a cabin that is equally nice outside as inside? This impeccable cabin with an open floor plan has a fireplace, redwood feature wall, and redwood wainscotting to feel like a cabin and two bedrooms, two baths, and central heat for convenience. A charming bunkhouse with a wood stove, rock hearth, vaulted knotty pine ceilings, and two sleeping areas is perfect for guests (a half bath is close by under the cabin). The circular drive, landscaping, brick patio with firepit, and a horseshoe area on the large double lot complete the package. Did I mention the large decks for entertaining and the great view of Slate Mountain? Call today for your private tour!