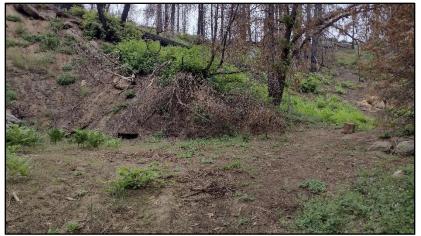

## **Features**

Roughed-in driveway and building pad Water, electricity, and cable TV/Internet available at the street Lot backs up to private land so there are no cabins behind you

## **Details**

Lot Size: 0.347 acres

Approximate Dimensions: 121 ft by 131 ft

View Giant Sequoias from your lot! Build a cabin among the Giant Sequoias! This buildable lot is one of the very few available lots in Sequoia Crest, a primarily vacation home subdivision located in a private Giant Sequoia grove within the Giant Sequoia National Monument. It has a roughed-in driveway and cabin clearing, and, although the Castle Fire burned many of the trees on the property, it still has views of Giant Sequoias in nearly all directions. With water, electricity, and cable TV/Internet available at the street, it's ready for you!