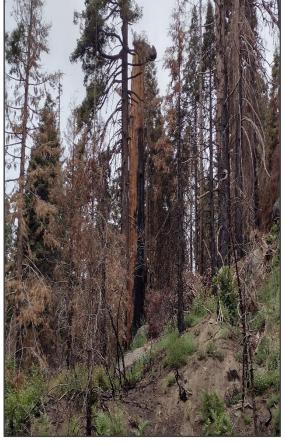

## **Details**

Lot Size: 0.347 acres

Approximate Dimensions: 121 ft by 131 ft

View Giant Sequoias from your lot! Build a cabin among the Giant Sequoias! This buildable lot is one of the very few available lots in Sequoia Crest, a primarily vacation home subdivision located in a private Giant Sequoia grove within the Giant Sequoia National Monument. It has a roughed-in driveway and cabin clearing, and, although the Castle Fire burned many of the trees on the property, it still has views of Giant Sequoias in nearly all directions. With water, electricity, and cable TV/Internet available at the street, it's ready for you!