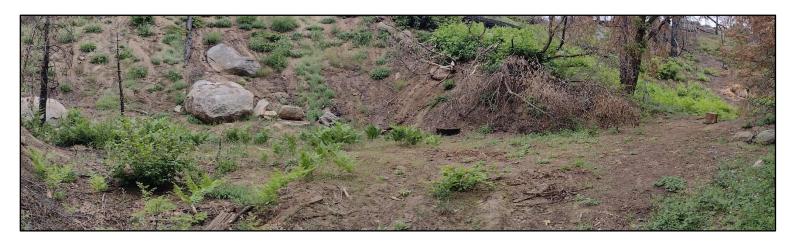

## **Features**

Roughed-in driveway and building pad Water, electricity, and cable TV/Internet available at the street Lot backs up to private land so there are no cabins behind you

## **Details**

Lot Size: 0.347 acres

Approximate Dimensions: 121 ft by 131 ft

View Giant Sequoias from your lot! Build a cabin among the Giant Sequoias! This buildable lot is one of the very few available lots in Sequoia Crest, a primarily vacation home subdivision located in a private Giant Sequoia grove within the Giant Sequoia National Monument. It has a roughed-in driveway and cabin clearing, and, although the Castle Fire burned many of the trees on the property, it still has views of Giant Sequoias in nearly all directions. With water, electricity, and cable TV/Internet available at the street, it's ready for you!